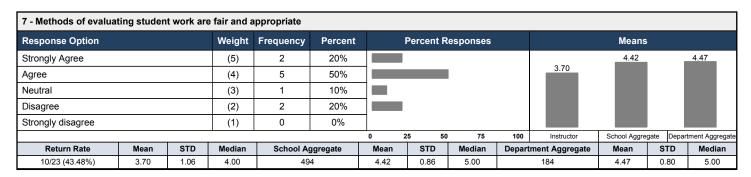

**Course:** 2017\_SPRING\_MGMT.336.S1: 2017\_SPRING\_MGMT.336.S1







**Course:** 2017\_SPRING\_MGMT.336.S1: 2017\_SPRING\_MGMT.336.S1









**Course:** 2017\_SPRING\_MGMT.336.S1: 2017\_SPRING\_MGMT.336.S1









**Course:** 2017\_SPRING\_MGMT.336.S1: 2017\_SPRING\_MGMT.336.S1

Instructor: Nathan Garrett \*





| 13 - Do you have any other recommendations?                                                                                                                                                            |             |
|--------------------------------------------------------------------------------------------------------------------------------------------------------------------------------------------------------|-------------|
| Return Rate                                                                                                                                                                                            | 2/23 (8.7%) |
| • I would have loved to learn and focu