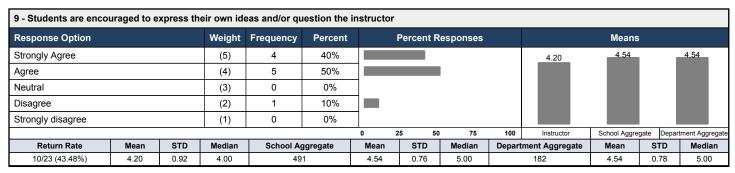

**Course:** 2017\_SPRING\_MGMT.336.S1: 2017\_SPRING\_MGMT.336.S1







**Course:** 2017\_SPRING\_MGMT.336.S1: 2017\_SPRING\_MGMT.336.S1









**Course:** 2017\_SPRING\_MGMT.336.S1: 2017\_SPRING\_MGMT.336.S1









**Course:** 2017\_SPRING\_MGMT.336.S1: 2017\_SPRING\_MGMT.336.S1

Instructor: Nathan Garrett \*





| 13 - Do you have any other recommendations?                                                                                                                                                            |             |
|--------------------------------------------------------------------------------------------------------------------------------------------------------------------------------------------------------|-------------|
| Return Rate                                                                                                                                                                                            | 2/23 (8.7%) |
| • I would have loved to learn and focus mo