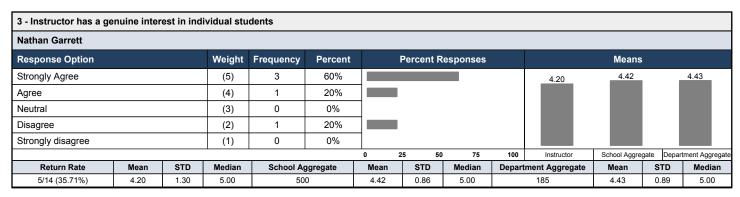

| 2/23 (8.7%) |
| • I would have loved to learn and focus more on and in excel. I felt that it was too rushed and the material that was taught did not stick with me. The Cansim Stimulation makes more sense to have in |             |

<sup>•</sup> I would have loved to learn and focus more on and in excel. I felt that it was too rushed and the material that was taught did not stick with me. The Capsim Stimulation makes more sense to have in our fincial management classes and felt it was a waste of time for this particular class.

Sometimes the instructions went too fast.

**Course:** 2017\_SPRING\_MGMT.336.S2: 2017\_SPRING\_MGMT.336.S2







**Course:** 2017\_SPRING\_MGMT.336.S2: 2017\_SPRING\_MGMT.336.S2









**Course:** 2017\_SPRING\_MGMT.336.S2: 2017\_SPRING\_MGMT.336.S2









**Course:** 2017\_SPRING\_MGMT.336.S2: 2017\_SPRING\_MGMT.336.S2





| 13 - Do you have any other recommendations? |           |
|---------------------------------------------|-----------|
| Return Rate                                 | 0/14 (0%) |