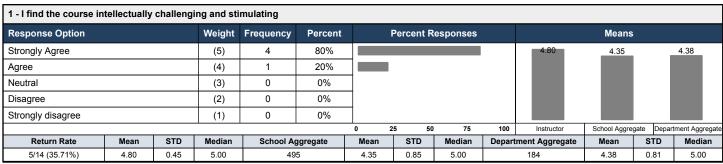

| 2/23 (8.7%) |
| • I would have loved to learn and focus more on and in excel. I felt that it was too rushed and the material that was taught did not stick with me. The Cansim Stimulation makes more sense to have in |             |

<sup>•</sup> I would have loved to learn and focus more on and in excel. I felt that it was too rushed and the material that was taught did not stick with me. The Capsim Stimulation makes more sense to have in our fincial management classes and felt it was a waste of time for this particular class.

Sometimes the instructions went too fast.

**Course:** 2017\_SPRING\_MGMT.336.S2: 2017\_SPRING\_MGMT.336.S2







**Course:** 2017\_SPRING\_MGMT.336.S2: 2017\_SPRING\_MGMT.336.S2









**Course:** 2017\_SPRING\_MGMT.336.S2: 2017\_SPRING\_MGMT.336.S2









**Course:** 2017\_SPRING\_MGMT.336.S2: 2017\_SPRING\_MGMT.336.S2





| 13 - Do you have any other recommendations? |           |
|---------------------------------------------|-----------|
| Return Rate                                 | 0/14 (0%) |