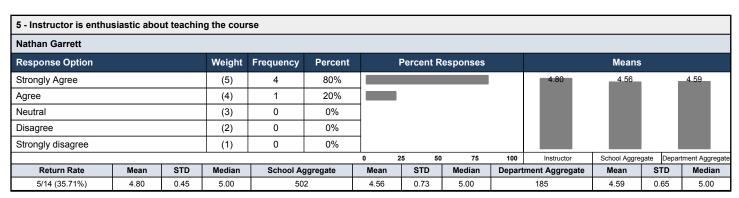

| 2/23 (8.7%) |
| • I would have loved to learn and focus more on and in excel. I felt that it was too rushed and the material that was taught did not stick with me. The Cansim Stimulation makes more sense to have in |             |

<sup>•</sup> I would have loved to learn and focus more on and in excel. I felt that it was too rushed and the material that was taught did not stick with me. The Capsim Stimulation makes more sense to have in our fincial management classes and felt it was a waste of time for this particular class.

Sometimes the instructions went too fast.

**Course:** 2017\_SPRING\_MGMT.336.S2: 2017\_SPRING\_MGMT.336.S2







**Course:** 2017\_SPRING\_MGMT.336.S2: 2017\_SPRING\_MGMT.336.S2









**Course:** 2017\_SPRING\_MGMT.336.S2: 2017\_SPRING\_MGMT.336.S2









**Course:** 2017\_SPRING\_MGMT.336.S2: 2017\_SPRING\_MGMT.336.S2





| 13 - Do you have any other recommendations? |           |
|---------------------------------------------|-----------|
| Return Rate                                 | 0/14 (0%) |