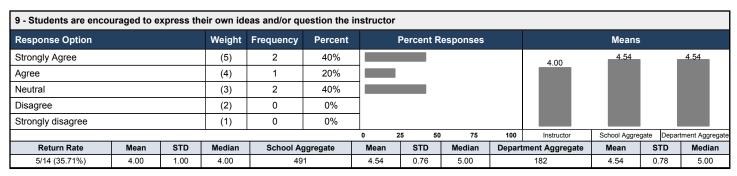

| 2/23 (8.7%) |
| • I would have loved to learn and focus more on and in excel. I felt that it was too rushed and the material that was taught did not stick with me. The Cansim Stimulation makes more sense to have in |             |

<sup>•</sup> I would have loved to learn and focus more on and in excel. I felt that it was too rushed and the material that was taught did not stick with me. The Capsim Stimulation makes more sense to have in our fincial management classes and felt it was a waste of time for this particular class.

Sometimes the instructions went too fast.

**Course:** 2017\_SPRING\_MGMT.336.S2: 2017\_SPRING\_MGMT.336.S2







**Course:** 2017\_SPRING\_MGMT.336.S2: 2017\_SPRING\_MGMT.336.S2









**Course:** 2017\_SPRING\_MGMT.336.S2: 2017\_SPRING\_MGMT.336.S2









**Course:** 2017\_SPRING\_MGMT.336.S2: 2017\_SPRING\_MGMT.336.S2





| 13 - Do you have any other recommendations? |           |
|---------------------------------------------|-----------|
| Return Rate                                 | 0/14 (0%) |