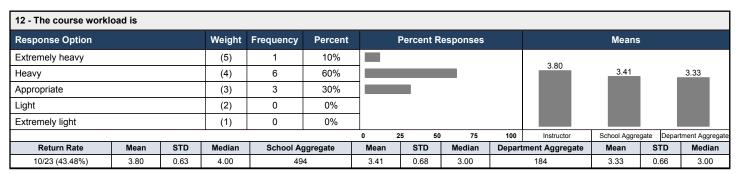

**Course:** 2017\_SPRING\_MGMT.336.S1: 2017\_SPRING\_MGMT.336.S1







**Course:** 2017\_SPRING\_MGMT.336.S1: 2017\_SPRING\_MGMT.336.S1









**Course:** 2017\_SPRING\_MGMT.336.S1: 2017\_SPRING\_MGMT.336.S1









**Course:** 2017\_SPRING\_MGMT.336.S1: 2017\_SPRING\_MGMT.336.S1

Instructor: Nathan Garrett \*





| 13 - Do you have any other recommendations?                                                                                                                                                            |             |
|--------------------------------------------------------------------------------------------------------------------------------------------------------------------------------------------------------|-------------|
| Return Rate                                                                                                                                                                                            | 2/23 (8.7%) |
| • I would have loved to learn and focus more on and in excel. I felt that it was too rushed and the material that was taught did not stick with m