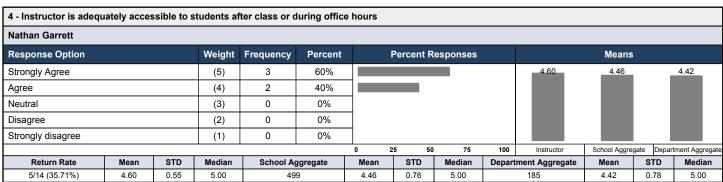

| 2/23 (8.7%) |
| • I would have loved to learn and focus more on and in excel. I felt that it was too rushed and the material that was taught did not stick with me. The Cansim Stimulation makes more sense to have in |             |

<sup>•</sup> I would have loved to learn and focus more on and in excel. I felt that it was too rushed and the material that was taught did not stick with me. The Capsim Stimulation makes more sense to have in our fincial management classes and felt it was a waste of time for this particular class.

Sometimes the instructions went too fast.

**Course:** 2017\_SPRING\_MGMT.336.S2: 2017\_SPRING\_MGMT.336.S2







**Course:** 2017\_SPRING\_MGMT.336.S2: 2017\_SPRING\_MGMT.336.S2









**Course:** 2017\_SPRING\_MGMT.336.S2: 2017\_SPRING\_MGMT.336.S2









**Course:** 2017\_SPRING\_MGMT.336.S2: 2017\_SPRING\_MGMT.336.S2





| 13 - Do you have any other recommendations? |           |
|---------------------------------------------|-----------|
| Return Rate                                 | 0/14 (0%) |