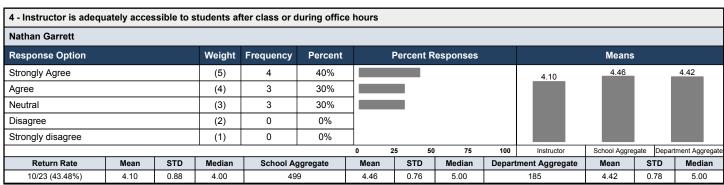

**Course:** 2017\_SPRING\_MGMT.336.S1: 2017\_SPRING\_MGMT.336.S1







**Course:** 2017\_SPRING\_MGMT.336.S1: 2017\_SPRING\_MGMT.336.S1









**Course:** 2017\_SPRING\_MGMT.336.S1: 2017\_SPRING\_MGMT.336.S1









**Course:** 2017\_SPRING\_MGMT.336.S1: 2017\_SPRING\_MGMT.336.S1

Instructor: Nathan Garrett \*





| 13 - Do you have any other recommendations?                                                                                                                                                            |             |
|--------------------------------------------------------------------------------------------------------------------------------------------------------------------------------------------------------|-------------|
| Return Rate