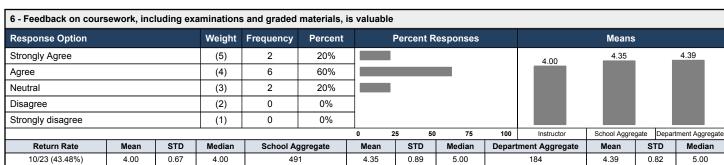

**Course:** 2017\_SPRING\_MGMT.336.S1: 2017\_SPRING\_MGMT.336.S1







**Course:** 2017\_SPRING\_MGMT.336.S1: 2017\_SPRING\_MGMT.336.S1









**Course:** 2017\_SPRING\_MGMT.336.S1: 2017\_SPRING\_MGMT.336.S1









**Course:** 2017\_SPRING\_MGMT.336.S1: 2017\_SPRING\_MGMT.336.S1

Instructor: Nathan Garrett \*





| 13 - Do you have any other recommendations?                                                                                                                                                            |             |
|--------------------------------------------------------------------------------------------------------------------------------------------------------------------------------------------------------|-------------|
| Return Rate