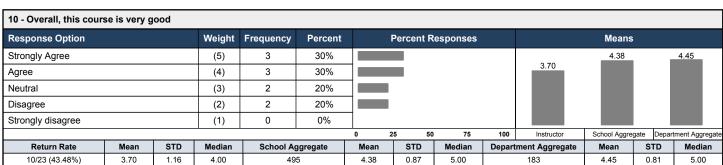

**Course:** 2017\_SPRING\_MGMT.336.S1: 2017\_SPRING\_MGMT.336.S1







**Course:** 2017\_SPRING\_MGMT.336.S1: 2017\_SPRING\_MGMT.336.S1









**Course:** 2017\_SPRING\_MGMT.336.S1: 2017\_SPRING\_MGMT.336.S1









**Course:** 2017\_SPRING\_MGMT.336.S1: 2017\_SPRING\_MGMT.336.S1

Instructor: Nathan Garrett \*





| 13 - Do you have any other recommendations?                                                                                                                                                            |             |
|--------------------------------------------------------------------------------------------------------------------------------------------------------------------------------------------------------|-------------|
| Return Rate                                                                                                                                                                                            | 2/23 (8.7%) |
| • I would have loved to learn and focus more