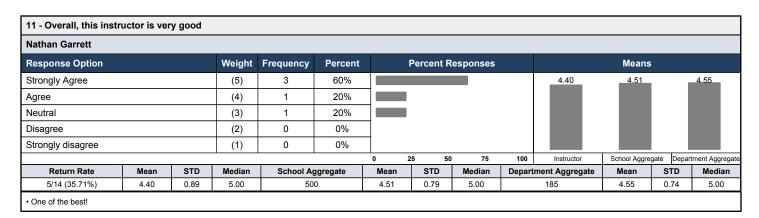

n and in excel. I felt that it was too rushed and the material that was taught did not stick with me. The Cansim Stimulation makes more sense to have in |             |

<sup>•</sup> I would have loved to learn and focus more on and in excel. I felt that it was too rushed and the material that was taught did not stick with me. The Capsim Stimulation makes more sense to have in our fincial management classes and felt it was a waste of time for this particular class.

Sometimes the instructions went too fast.

**Course:** 2017\_SPRING\_MGMT.336.S2: 2017\_SPRING\_MGMT.336.S2







**Course:** 2017\_SPRING\_MGMT.336.S2: 2017\_SPRING\_MGMT.336.S2









**Course:** 2017\_SPRING\_MGMT.336.S2: 2017\_SPRING\_MGMT.336.S2









**Course:** 2017\_SPRING\_MGMT.336.S2: 2017\_SPRING\_MGMT.336.S2





| 13 - Do you have any other recommendations? |           |
|---------------------------------------------|-----------|
| Return Rate                                 | 0/14 (0%) |