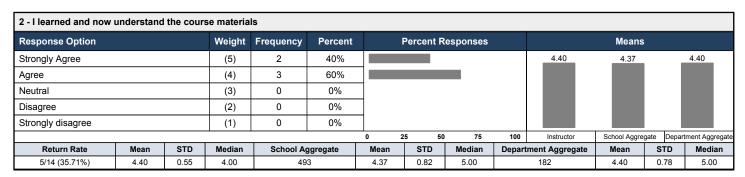

| 2/23 (8.7%) |
| • I would have loved to learn and focus more on and in excel. I felt that it was too rushed and the material that was taught did not stick with me. The Cansim Stimulation makes more sense to have in |             |

<sup>•</sup> I would have loved to learn and focus more on and in excel. I felt that it was too rushed and the material that was taught did not stick with me. The Capsim Stimulation makes more sense to have in our fincial management classes and felt it was a waste of time for this particular class.

Sometimes the instructions went too fast.

**Course:** 2017\_SPRING\_MGMT.336.S2: 2017\_SPRING\_MGMT.336.S2







**Course:** 2017\_SPRING\_MGMT.336.S2: 2017\_SPRING\_MGMT.336.S2









**Course:** 2017\_SPRING\_MGMT.336.S2: 2017\_SPRING\_MGMT.336.S2









**Course:** 2017\_SPRING\_MGMT.336.S2: 2017\_SPRING\_MGMT.336.S2





| 13 - Do you have any other recommendations? |           |
|---------------------------------------------|-----------|
| Return Rate                                 | 0/14 (0%) |