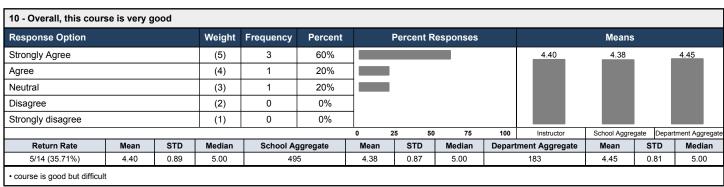

| 2/23 (8.7%) |
| • I would have loved to learn and focus more on and in excel. I felt that it was too rushed and the material that was taught did not stick with me. The Cansim Stimulation makes more sense to have in |             |

<sup>•</sup> I would have loved to learn and focus more on and in excel. I felt that it was too rushed and the material that was taught did not stick with me. The Capsim Stimulation makes more sense to have in our fincial management classes and felt it was a waste of time for this particular class.

Sometimes the instructions went too fast.

**Course:** 2017\_SPRING\_MGMT.336.S2: 2017\_SPRING\_MGMT.336.S2







**Course:** 2017\_SPRING\_MGMT.336.S2: 2017\_SPRING\_MGMT.336.S2









**Course:** 2017\_SPRING\_MGMT.336.S2: 2017\_SPRING\_MGMT.336.S2









**Course:** 2017\_SPRING\_MGMT.336.S2: 2017\_SPRING\_MGMT.336.S2





| 13 - Do you have any other recommendations? |           |
|---------------------------------------------|-----------|
| Return Rate                                 | 0/14 (0%) |