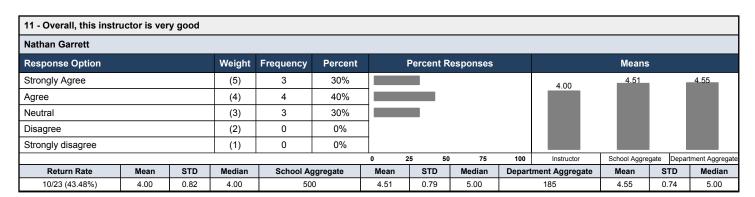

Instructor: Nathan Garrett \*

| 13 - Do you have any other recommendations?                                                                                                                                                            |             |
|--------------------------------------------------------------------------------------------------------------------------------------------------------------------------------------------------------|-------------|
| Return Rate                                                                                                                                                                                            | 2/23 (8.7%) |
| • I would have loved to learn and focus more on and in excel. I felt that it was too rushed and the material that was taught did not stick with me. The Cansim Stimulation makes more sense to have in |             |