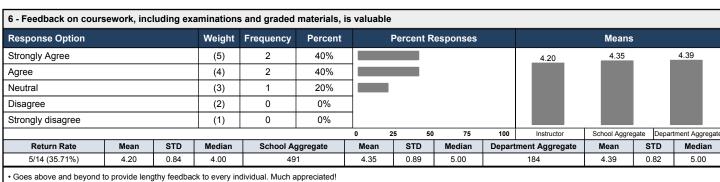

| 2/23 (8.7%) |
| • I would have loved to learn and focus more on and in excel. I felt that it was too rushed and the material that was taught did not stick with me. The Cansim Stimulation makes more sense to have in |             |

<sup>•</sup> I would have loved to learn and focus more on and in excel. I felt that it was too rushed and the material that was taught did not stick with me. The Capsim Stimulation makes more sense to have in our fincial management classes and felt it was a waste of time for this particular class.

Sometimes the instructions went too fast.

**Course:** 2017\_SPRING\_MGMT.336.S2: 2017\_SPRING\_MGMT.336.S2







**Course:** 2017\_SPRING\_MGMT.336.S2: 2017\_SPRING\_MGMT.336.S2









**Course:** 2017\_SPRING\_MGMT.336.S2: 2017\_SPRING\_MGMT.336.S2









**Course:** 2017\_SPRING\_MGMT.336.S2: 2017\_SPRING\_MGMT.336.S2





| 13 - Do you have any other recommendations? |           |
|---------------------------------------------|-----------|
| Return Rate                                 | 0/14 (0%) |