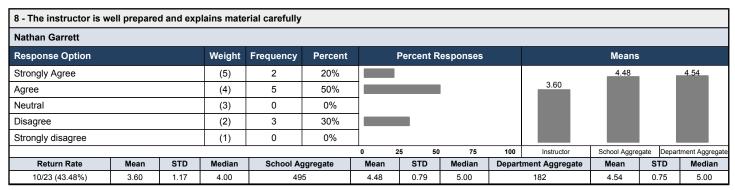

Instructor: Nathan Garrett \*

| 13 - Do you have any other recommendations?                                                                                                                                                            |             |
|--------------------------------------------------------------------------------------------------------------------------------------------------------------------------------------------------------|-------------|
| Return Rate                                                                                                                                                                                            | 2/23 (8.7%) |
| • I would have loved to learn and focus more on and in excel. I felt that it was too rushed and the material that was taught did not stick with me. The Cansim Stimulation makes more sense to have in |             |