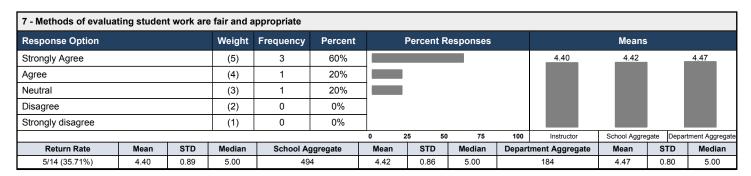

| 2/23 (8.7%) |
| • I would have loved to learn and focus more on and in excel. I felt that it was too rushed and the material that was taught did not stick with me. The Cansim Stimulation makes more sense to have in |             |

<sup>•</sup> I would have loved to learn and focus more on and in excel. I felt that it was too rushed and the material that was taught did not stick with me. The Capsim Stimulation makes more sense to have in our fincial management classes and felt it was a waste of time for this particular class.

Sometimes the instructions went too fast.

**Course:** 2017\_SPRING\_MGMT.336.S2: 2017\_SPRING\_MGMT.336.S2







**Course:** 2017\_SPRING\_MGMT.336.S2: 2017\_SPRING\_MGMT.336.S2









**Course:** 2017\_SPRING\_MGMT.336.S2: 2017\_SPRING\_MGMT.336.S2









**Course:** 2017\_SPRING\_MGMT.336.S2: 2017\_SPRING\_MGMT.336.S2





| 13 - Do you have any other recommendations? |           |
|---------------------------------------------|-----------|
| Return Rate                                 | 0/14 (0%) |