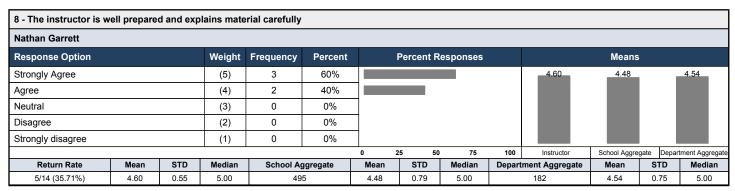

| 2/23 (8.7%) |
| • I would have loved to learn and focus more on and in excel. I felt that it was too rushed and the material that was taught did not stick with me. The Cansim Stimulation makes more sense to have in |             |

<sup>•</sup> I would have loved to learn and focus more on and in excel. I felt that it was too rushed and the material that was taught did not stick with me. The Capsim Stimulation makes more sense to have in our fincial management classes and felt it was a waste of time for this particular class.

Sometimes the instructions went too fast.

**Course:** 2017\_SPRING\_MGMT.336.S2: 2017\_SPRING\_MGMT.336.S2







**Course:** 2017\_SPRING\_MGMT.336.S2: 2017\_SPRING\_MGMT.336.S2









**Course:** 2017\_SPRING\_MGMT.336.S2: 2017\_SPRING\_MGMT.336.S2









**Course:** 2017\_SPRING\_MGMT.336.S2: 2017\_SPRING\_MGMT.336.S2





| 13 - Do you have any other recommendations? |           |
|---------------------------------------------|-----------|
| Return Rate                                 | 0/14 (0%) |