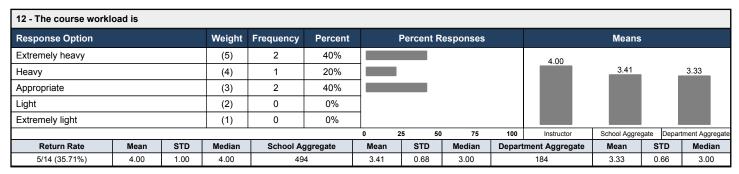

and in excel. I felt that it was too rushed and the material that was taught did not stick with me. The Cansim Stimulation makes more sense to have in |             |

<sup>•</sup> I would have loved to learn and focus more on and in excel. I felt that it was too rushed and the material that was taught did not stick with me. The Capsim Stimulation makes more sense to have in our fincial management classes and felt it was a waste of time for this particular class.

Sometimes the instructions went too fast.

**Course:** 2017\_SPRING\_MGMT.336.S2: 2017\_SPRING\_MGMT.336.S2







**Course:** 2017\_SPRING\_MGMT.336.S2: 2017\_SPRING\_MGMT.336.S2









**Course:** 2017\_SPRING\_MGMT.336.S2: 2017\_SPRING\_MGMT.336.S2









**Course:** 2017\_SPRING\_MGMT.336.S2: 2017\_SPRING\_MGMT.336.S2





| 13 - Do you have any other recommendations? |           |
|---------------------------------------------|-----------|
| Return Rate                                 | 0/14 (0%) |