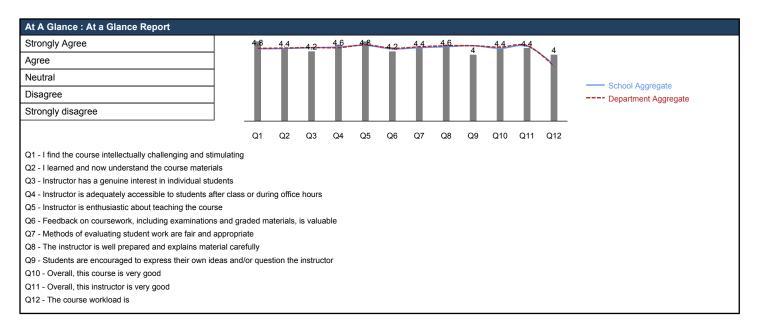

| 2/23 (8.7%) |
| • I would have loved to learn and focus more on and in excel. I felt that it was too rushed and the material that was taught did not stick with me. The Cansim Stimulation makes more sense to have in |             |

<sup>•</sup> I would have loved to learn and focus more on and in excel. I felt that it was too rushed and the material that was taught did not stick with me. The Capsim Stimulation makes more sense to have in our fincial management classes and felt it was a waste of time for this particular class.

Sometimes the instructions went too fast.

**Course:** 2017\_SPRING\_MGMT.336.S2: 2017\_SPRING\_MGMT.336.S2







**Course:** 2017\_SPRING\_MGMT.336.S2: 2017\_SPRING\_MGMT.336.S2









**Course:** 2017\_SPRING\_MGMT.336.S2: 2017\_SPRING\_MGMT.336.S2









**Course:** 2017\_SPRING\_MGMT.336.S2: 2017\_SPRING\_MGMT.336.S2





| 13 - Do you have any other recommendations? |           |
|---------------------------------------------|-----------|
| Return Rate                                 | 0/14 (0%) |